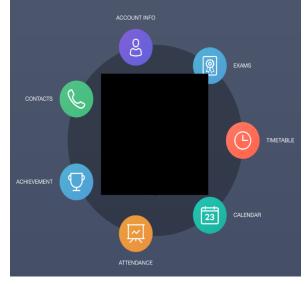

## Using the App

1) Once the App has logged in you will be presented with the following screen

- 2) Clicking on any of the roundels will bring up that particular section of the App
- **Exams** Will show the student's exam timetable, exam entries & exam results
- **Timetable** Will show the student's current timetable
- Attendance Will show Statutory Attendance and per lesson attendance
- Achievement Will show Achievement Points
- **Behaviour** Will show Behaviour Points