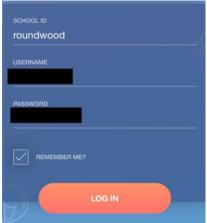

## Logging into the App

1) Launch the App

2) You will be prompted to allow notifications. Please accept and allow notifications from the App e.g. as for Apple device below

3) Enter the School ID 'roundwood' and your VLE Username/Password as provided.